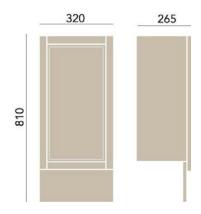

## **Product** Specification

KOA92 (Oak)

**Product Codes & Finishes:** KWA92 (White Ash)

> KOY92 (Oyster) KGR92 (Graphite)

KDG92 (Dove Grey)

**Product Type: Traditional** 

**Dimensions:** 810 (H) mm, 320 (W) mm, 265 (D) mm