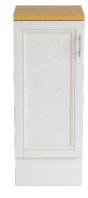

#### **Caversham**

Base Unit (320)

## **Product** Specification

KOA92 (Oak)

**Product Codes & Finishes:** KWA92 (White Ash)

> KOY92 (Oyster) KGR92 (Graphite)

KDG92 (Dove Grey)

**Product Type: Traditional** 

**Dimensions:** 810 (H) mm, 320 (W) mm, 265 (D) mm

White Ash finish pictured