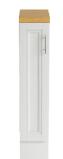

#### Caversham

Base Unit (160)

#### **Product** Specification

| Product Code | es & Finishes: |
|--------------|----------------|
|              |                |

Product Type: Dimensions: KOA80 (Oak) KWA80 (White Ash) KOY80 (Oyster) KGR80 (Graphite) Traditional 810 (H) mm, 160 (W) mm, 265 (D) mm

White Ash finish pictured

**HERITAGE**<sup>®</sup>

BATHROOMS