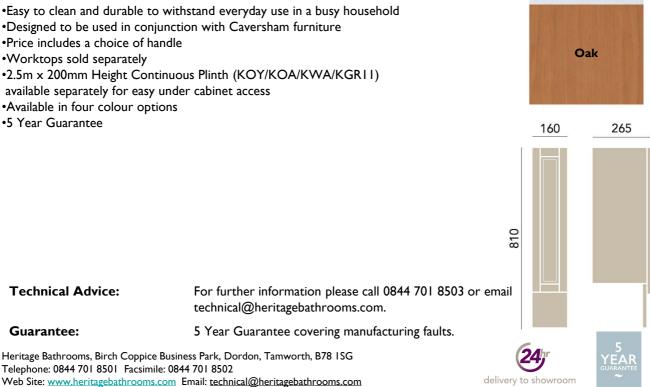

#### **Product** Specification

| Product Code | es & Finishes: |
|--------------|----------------|
|              |                |

Product Type: Dimensions: KOA80 (Oak) KWA80 (White Ash) KOY80 (Oyster) KGR80 (Graphite) Traditional 810 (H) mm, 160 (W) mm, 265 (D) mm

# Oyster Graphite White Ash Oak 265 160 810

D4