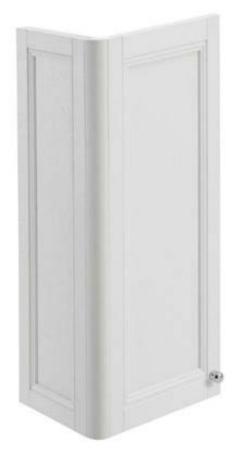

## **Product** Specification

**Product Code:** KOA77,KWA77,KGR77,KOY77,KDG77

Finish: Oak, White Ash, Graphite, Oyster,

**Dove Grey** 

**Product Type:** Classic

**Dimensions:** Height: 660mm Depth:30mm

Image in White Ash