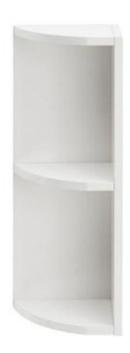

## **Product** Specification

**Product Code:** KOA76,KWA76,KGR76,KOY76 **Finish:** Oak,White Ash, Graphite, Oyster

**Product Type:** Classic

**Dimensions:** Height: 660mm Width:265mm Depth:265mm

Image in White Ash