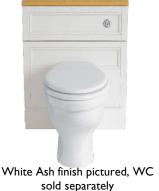

## **Caversham**

WC Unit (640)

### **Additional** Information

- •Easy to clean and durable to withstand everyday use in a busy household
- Adjustable legs
- Worktops sold separately
- •2.5m x 200mm Height Continuous Plinth (KOY/KOA/KWA/KGR11) available separately for easy under cabinet access
- Available in four colour options
- •5 Year Guarantee