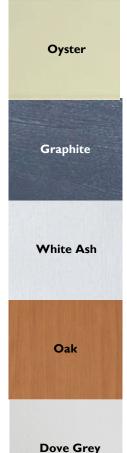

### **Product** Specification

KOA43 (Oak)

Product Codes & Finishes: KWA43 (White Ash)

KOY43 (Oyster)

KGR43 (Graphite)

KDG43 (Dove Grey)

**Product Type:** Classic

**Dimensions:** 810 (H) mm, 640 (W) mm, 265 (D) mm