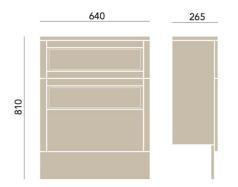

## **Caversham**

WC Unit (640)

### **Product** Specification

KOA43 (Oak)

Product Codes & Finishes: KWA43 (White Ash)

KOY43 (Oyster)

KGR43 (Graphite)

KDG43 (Dove Grey)

**Product Type:** Classic

**Dimensions:** 810 (H) mm, 640 (W) mm, 265 (D) mm