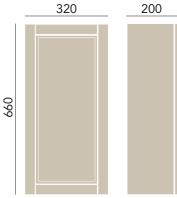

## **Caversham**

Wall Unit Cabinet (320)

# **Product** Specification

KOA38 (Oak)

Product Codes & Finishes: KWA38 (White Ash)

KOY38 (Oyster)

KGR38 (Graphite)

Product Type: Traditional

**Dimensions:** 660 (H) mm, 320 (W) mm, 200 (D) mm