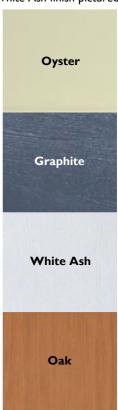

# **Product** Specification

KOA38 (Oak)

Product Codes & Finishes: KWA38 (White Ash)

KOY38 (Oyster)

KGR38 (Graphite)

Product Type: Traditional

**Dimensions:** 660 (H) mm, 320 (W) mm, 200 (D) mm

# Ach finish picture

White Ash finish pictured