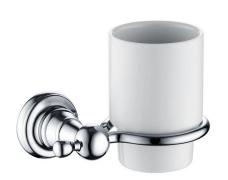

# HOLBORN Accessory Range Holborn Tumbler & Holder Chrome

| Specification                |                                                                                                                                                  |
|------------------------------|--------------------------------------------------------------------------------------------------------------------------------------------------|
| Contemporary or Traditional: | Traditional                                                                                                                                      |
| Main Construction Material:  | Brass                                                                                                                                            |
| Connection Inlet:            | N/A                                                                                                                                              |
| Connection Outlet:           | N/A                                                                                                                                              |
| Mounting Type:               | Wall Mounted                                                                                                                                     |
| Height (mm):                 | 95                                                                                                                                               |
| Width (mm):                  | 125                                                                                                                                              |
| Depth (mm):                  | 95                                                                                                                                               |
| Adjustable Brackets:         | No                                                                                                                                               |
| What's in the Box?:          | X Tumbler   X Tumbler Holder   X Screws   X Screws   X Screws   X Screws   X Screws   X Screws   X Fitting Instructions   X Fitting Instructions |

#### Features:

- Brass construction to resist rust and humidity in a bathroom environment
- Beautiful traditional styling
- Available in 3 colour finishes to match your brassware
- Concealed fixings