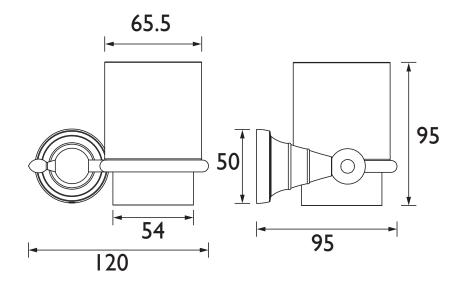

### Dimensions (measurements in mm)

# HOLBORN Accessory Range Holborn Tumbler & Holder Chrome

| Specification                |                                                                                                                                                  |
|------------------------------|--------------------------------------------------------------------------------------------------------------------------------------------------|
| Contemporary or Traditional: | Traditional                                                                                                                                      |
| Main Construction Material:  | Brass                                                                                                                                            |
| Connection Inlet:            | N/A                                                                                                                                              |
| Connection Outlet:           | N/A                                                                                                                                              |
| Mounting Type:               | Wall Mounted                                                                                                                                     |
| Height (mm):                 | 95                                                                                                                                               |
| Width (mm):                  | 125                                                                                                                                              |
| Depth (mm):                  | 95                                                                                                                                               |
| Adjustable Brackets:         | No                                                                                                                                               |
| What's in the Box?:          | X Tumbler   X Tumbler Holder   X Screws   X Screws   X Screws   X Screws   X Screws   X Screws   X Fitting Instructions   X Fitting Instructions |