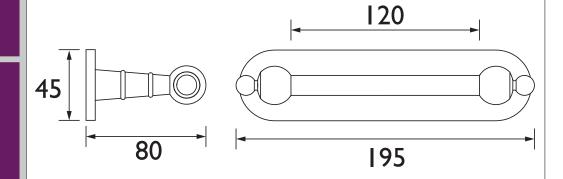

# HOLBORN Accessory Range Holborn Traditional Toilet Roll Holder Chrome

| Specification                |                                                                           |
|------------------------------|---------------------------------------------------------------------------|
| Contemporary or Traditional: | Traditional                                                               |
| Main Construction Material:  | Brass                                                                     |
| Connection Inlet:            | N/A                                                                       |
| Connection Outlet:           | N/A                                                                       |
| Mounting Type:               | Wall Mounted                                                              |
| Height (mm):                 | 45                                                                        |
| Width (mm):                  | 195                                                                       |
| Depth (mm):                  | 80                                                                        |
| Adjustable Brackets:         | No                                                                        |
| What's in the Box?:          | I x Toilet Roll Holder 2 x Screws 2 x Wall Plugs I x Fitting Instructions |

### Variant SKUs:

- AHOTTRG Vintage Gold
- AHOTTRBN Brushed Nickel

Dimensions (measurements in mm)