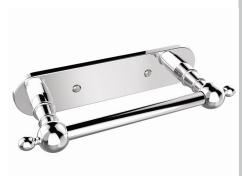

# HOLBORN Accessory Range Holborn Traditional Toilet Roll Holder Chrome

| Specification                |                                                                           |
|------------------------------|---------------------------------------------------------------------------|
| Contemporary or Traditional: | Traditional                                                               |
| Main Construction Material:  | Brass                                                                     |
| Connection Inlet:            | N/A                                                                       |
| Connection Outlet:           | N/A                                                                       |
| Mounting Type:               | Wall Mounted                                                              |
| Height (mm):                 | 45                                                                        |
| Width (mm):                  | 195                                                                       |
| Depth (mm):                  | 80                                                                        |
| Adjustable Brackets:         | No                                                                        |
| What's in the Box?:          | I x Toilet Roll Holder 2 x Screws 2 x Wall Plugs I x Fitting Instructions |

#### Features:

- Brass construction to resist rust and humidity in a bathroom environment
- Beautiful traditional styling
- Available in 3 colour finishes to match your brassware

**Product Certifications:** 