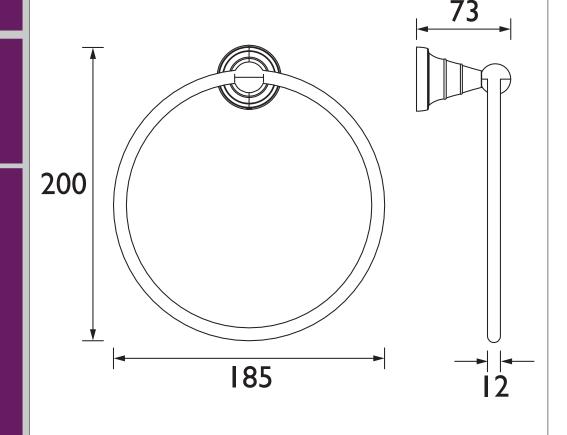

## Variant SKUs:

- AHOTRGG Vintage Gold
- AHOTRGBN Brushed Nickel

| Specification                |                                                                                    |  |
|------------------------------|------------------------------------------------------------------------------------|--|
| Contemporary or Traditional: | Traditional                                                                        |  |
| Main Construction Material:  | Brass                                                                              |  |
| Connection Inlet:            | N/A                                                                                |  |
| Connection Outlet:           | N/A                                                                                |  |
| Mounting Type:               | Wall Mounted                                                                       |  |
| Height (mm):                 | 200                                                                                |  |
| Width (mm):                  | 185                                                                                |  |
| Depth (mm):                  | 73                                                                                 |  |
| Adjustable Brackets:         | No                                                                                 |  |
| What's in the Box?:          | I x Towel Ring 3 x Screws 3 x Wall Plugs I x Fixing Plate I x Fitting Instructions |  |

## Dimensions (measurements in mm)