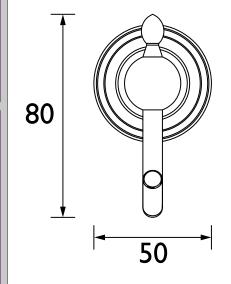

# HOLBORN Accessory Range Holborn Robe Hook Chrome

| Specification                |                                                                                   |
|------------------------------|-----------------------------------------------------------------------------------|
| Contemporary or Traditional: | Traditional                                                                       |
| Main Construction Material:  | Brass                                                                             |
| Connection Inlet:            | N/A                                                                               |
| Connection Outlet:           | N/A                                                                               |
| Mounting Type:               | Wall Mounted                                                                      |
| Height (mm):                 | 80                                                                                |
| Width (mm):                  | 50                                                                                |
| Depth (mm):                  | 100                                                                               |
| Adjustable Brackets:         | No                                                                                |
| What's in the Box?:          | I x Robe Hook 3 x Screws 3 x Wall Plugs I x Fixing Plate I x Fitting Instructions |

### Dimensions (measurements in mm)