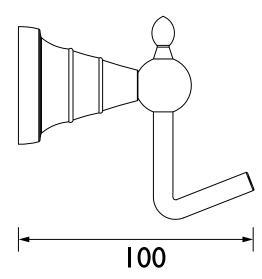

# HOLBORN Accessory Range Holborn Robe Hook Chrome

| Specification                |                                                                                   |
|------------------------------|-----------------------------------------------------------------------------------|
| Contemporary or Traditional: | Traditional                                                                       |
| Main Construction Material:  | Brass                                                                             |
| Connection Inlet:            | N/A                                                                               |
| Connection Outlet:           | N/A                                                                               |
| Mounting Type:               | Wall Mounted                                                                      |
| Height (mm):                 | 80                                                                                |
| Width (mm):                  | 50                                                                                |
| Depth (mm):                  | 100                                                                               |
| Adjustable Brackets:         | No                                                                                |
| What's in the Box?:          | I x Robe Hook 3 x Screws 3 x Wall Plugs I x Fixing Plate I x Fitting Instructions |

### Dimensions (measurements in mm)