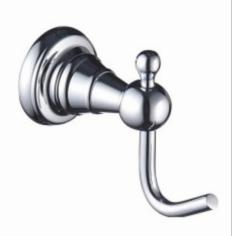

# HOLBORN Accessory Range Holborn Robe Hook Chrome

| Specification                |                                                                                   |
|------------------------------|-----------------------------------------------------------------------------------|
| Contemporary or Traditional: | Traditional                                                                       |
| Main Construction Material:  | Brass                                                                             |
| Connection Inlet:            | N/A                                                                               |
| Connection Outlet:           | N/A                                                                               |
| Mounting Type:               | Wall Mounted                                                                      |
| Height (mm):                 | 80                                                                                |
| Width (mm):                  | 50                                                                                |
| Depth (mm):                  | 100                                                                               |
| Adjustable Brackets:         | No                                                                                |
| What's in the Box?:          | I x Robe Hook 3 x Screws 3 x Wall Plugs I x Fixing Plate I x Fitting Instructions |

#### Features:

- Brass construction to resist rust and humidity in a bathroom environment
- Beautiful traditional styling
- Available in 2 colour finishes to match your brassware
- Concealed fixings