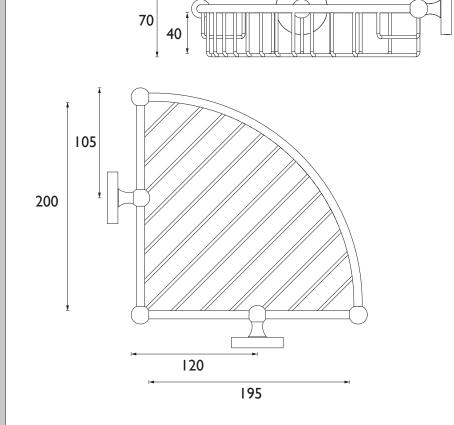

|
|------------------------------|---------------------------------------------------------|
| Contemporary or Traditional: | Traditional                                             |
| Main Construction Material:  | Brass                                                   |
| Product Orientation:         | Portrait                                                |
| Adjustable Brackets:         | No                                                      |
| What's in the Box?:          | Ix Wire Basket, 2x Backplates, 4x Screws, 4x Wall Plugs |

#### Dimensions (measurements in mm)

#### Features:

- Brass construction to resist rust and humidity in a bathroom environment
- Concealed fixings

**Product Certifications:** 

Additional Information:

Variant SKUs:



### **TECHNICAL DATA SHEET**