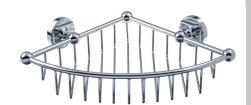

# COMPLEMENTARY Accessory Range Corner Wire Basket 50x220x310mm Chrome

250

| Specification                |                                                         |
|------------------------------|---------------------------------------------------------|
| Contemporary or Traditional: | Traditional                                             |
| Main Construction Material:  | Brass                                                   |
| Product Orientation:         | Portrait                                                |
| Adjustable Brackets:         | No                                                      |
| What's in the Box?:          | Ix Wire Basket, 2x Backplates, 4x Screws, 4x Wall Plugs |