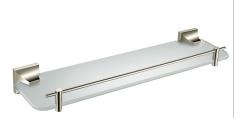

# CHANCERY Accessory Range Chancery Single Glass Shelf Vintage Gold

|                              | <u> </u>                                                                                                  |
|------------------------------|-----------------------------------------------------------------------------------------------------------|
| Specification                |                                                                                                           |
| Contemporary or Traditional: | Classic                                                                                                   |
| Main Construction Material:  | Brass; Glass                                                                                              |
| Connection Inlet:            | N/A                                                                                                       |
| Connection Outlet:           | N/A                                                                                                       |
| Product Orientation:         | N/A                                                                                                       |
| Adjustable Brackets:         | No                                                                                                        |
| What's in the Box?:          | Ix Safety Glass Shelf, Ix Shelf Rail, 2x Brackets, 2x Fixing Plates, Ix Hex Key, 6x Screws, 6x Wall Plugs |

#### Features:

- Brass construction to resist rust and humidity in a bathroom environment
- On-trend classic styling
- Available in 3 colour finishes to match your brassware
- Concealed fixings