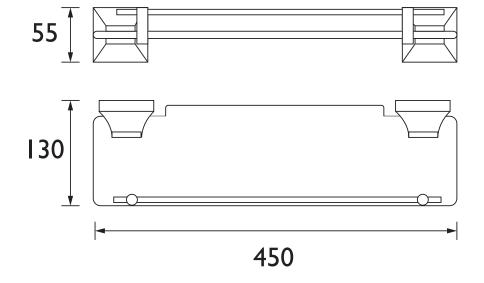

| N/A                                                                                                       |
| Adjustable Brackets:         | No                                                                                                        |
| What's in the Box?:          | Ix Safety Glass Shelf, Ix Shelf Rail, 2x Brackets, 2x Fixing Plates, Ix Hex Key, 6x Screws, 6x Wall Plugs |

#### Features:

- Brass construction to resist rust and humidity in a bathroom environment
- On-trend classic styling
- Available in 3 colour finishes to match your brassware
- Concealed fixings

#### **Product Certifications:**

Additional Information:

Variant SKUs:

ACHSGSC -Chancery Single Glass

Shelf Chrome

ACHSGSRG -Chancery Single Glass

Shelf Rose Gold

### Dimensions (measurements in mm)



## **TECHNICAL DATA SHEET**