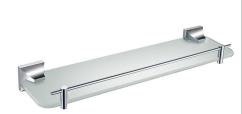

# CHANCERY Accessory Range Chancery Single Glass Shelf Chrome

| Specification                |                                                                                                           |
|------------------------------|-----------------------------------------------------------------------------------------------------------|
| Contemporary or Traditional: | Classic                                                                                                   |
| Main Construction Material:  | Brass; Glass                                                                                              |
| Connection Inlet:            | N/A                                                                                                       |
| Connection Outlet:           | N/A                                                                                                       |
| Product Orientation:         | N/A                                                                                                       |
| Adjustable Brackets:         | No                                                                                                        |
| What's in the Box?:          | Ix Safety Glass Shelf, Ix Shelf Rail, 2x Brackets, 2x Fixing Plates, Ix Hex Key, 6x Screws, 6x Wall Plugs |

#### Features:

- Brass construction to resist rust and humidity in a bathroom environment
- On-trend classic styling
- Available in 3 colour finishes to match your brassware
- Concealed fixings