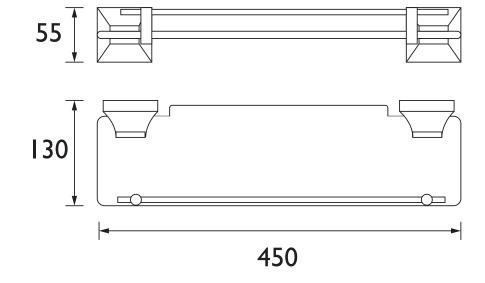

N/A                                                                                                       |
| Adjustable Brackets:         | No                                                                                                        |
| What's in the Box?:          | Ix Safety Glass Shelf, Ix Shelf Rail, 2x Brackets, 2x Fixing Plates, Ix Hex Key, 6x Screws, 6x Wall Plugs |

#### Features:

- Brass construction to resist rust and humidity in a bathroom environment
- On-trend classic styling
- Available in 3 colour finishes to match your brassware
- Concealed fixings

#### **Product Certifications:**

Additional Information:

Variant SKUs:

ACHSGSG -Chancery Single Glass

Shelf Vintage Gold

ACHSGSRG -Chancery Single Glass

Shelf Rose Gold

### Dimensions (measurements in mm)



## **TECHNICAL DATA SHEET**