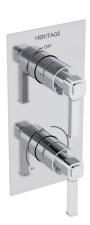

# SOMERSBY Shower Range Somersby Concealed Dual Control Valve Only

| ea  | 4. |    | - |  |
|-----|----|----|---|--|
|     |    |    |   |  |
| - 6 | u  | и. |   |  |

- Optimised for UK market, designed to work at pressure range of 0.2 - 5.0bar
- Performance Flow to provide a drenching experience
- Suitable for cavities between 45-75mm
- Recessed