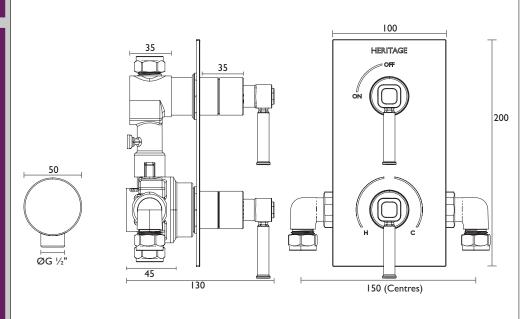

| Thermostatic Cartridge       |  |  |  |  |
| Maximum Hot Water Supply Temperature °C: | 65                           |  |  |  |  |
| Maximum Static Pressure: (bar)           | 10                           |  |  |  |  |
| Plumbing System Suitability:             | All - Ideally Balanced       |  |  |  |  |
| Working Pressure Range:                  | Min. 0.2 Bar, Max. 5.0 Bar   |  |  |  |  |
| Connection Inlet:                        | 15mm Compression             |  |  |  |  |
| Connection Outlet:                       | 15mm Compression & G 1/2"    |  |  |  |  |
| Isolation Valve Included:                | No                           |  |  |  |  |
| Check Valve Included:                    | Yes                          |  |  |  |  |

## Dimensions (measurements in mm)



#### Additional Information:

| Flow Rates (I/min)      |     |      |      |      |      |      |  |  |  |
|-------------------------|-----|------|------|------|------|------|--|--|--|
| System Pressure (bar)   |     | 0.5  | - 1  | 2    | 3    | 5    |  |  |  |
| Through Handset (mixed) | 6.3 | 11.7 | 17.3 | 25.3 | 30.1 | 38.8 |  |  |  |
|                         |     |      |      |      |      |      |  |  |  |
|                         |     |      |      |      |      |      |  |  |  |
|                         |     |      |      |      |      |      |  |  |  |

## TECHNICAL DATA SHEET