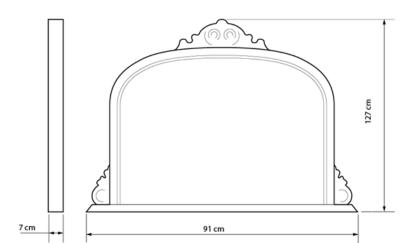

## **Product** Specification

Product Code: MAWCS01

Finish: Champagne Silver

**Product Type:** Traditional

**Construction:** Wooden Frame

Height: 910mm

Width: I270mm

Depth: 70mm