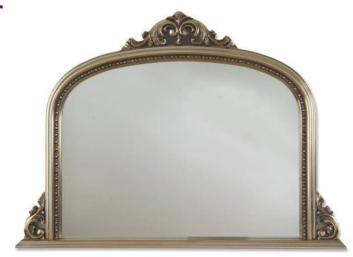

## TECHNICAL DATA SHEET

BATHROOMS

**Archway Champagne Silver Mirror** 

## **Product** Specification

Product Code: MAWCS01

Finish: Champagne Silver

**Product Type:** Traditional

**Construction:** Wooden Frame

Height: 910mm

Width: I270mm

Depth: 70mm

## **Additional** Information

• 2 Year Guarantee

**Dimensions:** 

- Wooden frame with Silver hand-leafed finish
- · Manufactured to withstand everyday use in a busy household

**Technical Advice:** For further information please call 0844 701 8503 or email