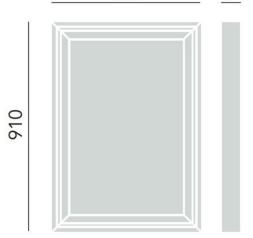

#### **Product** Specification

Product Code: MEWSG01
Finish: Slate Grey
Product Type: Traditional

**Construction:** Wooden Frame

**Dimensions:** Height: 910mm Width: 660mm

Depth: 45mm

660 45