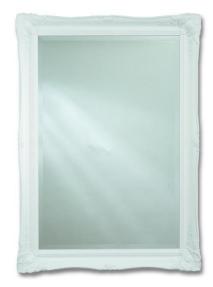

## **Balham White Mirror**

### **Product** Specification

| Product Code: | MBHWH01                    |
|---------------|----------------------------|
| Finish:       | White                      |
| Product Type: | Traditional                |
| Construction: | Wooden Frame               |
| Dimensions:   | Height: 910mm Width: 660mm |
|               | Depth: 50mm                |