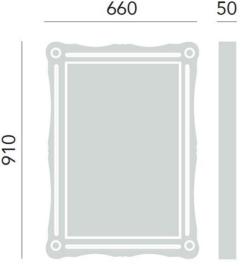

### **Product** Specification

| Product Code: | MBHWH01                    |
|---------------|----------------------------|
| Finish:       | White                      |
| Product Type: | Traditional                |
| Construction: | Wooden Frame               |
| Dimensions:   | Height: 910mm Width: 660mm |
|               | Depth: 50mm                |