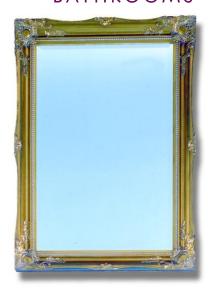

### **Balham Antique Gold Mirror**

## **Product** Specification

Product Code: MBHQG01

Finish: Antique Gold
Product Type: Traditional

**Construction:** Wooden Frame

**Dimensions:** Height: 910mm Width: 660mm

Depth: 50mm

660 50