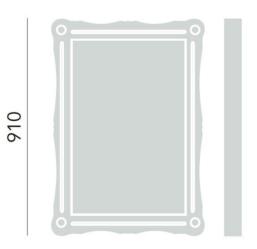

## **Product** Specification

Product Code: MBHQG01

Finish: Antique Gold
Product Type: Traditional

**Construction:** Wooden Frame

**Dimensions:** Height: 910mm Width: 660mm

Depth: 50mm

660 50