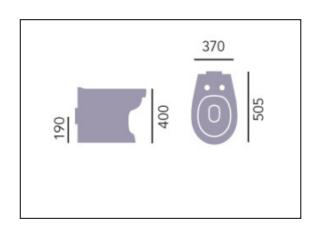

### **Belmonte**

Back-to-wall WC

## **Product**Specification

Product Code: PBWF00 (PAN)

Finish: White
Product Type: Traditional
Construction: Vitreous China