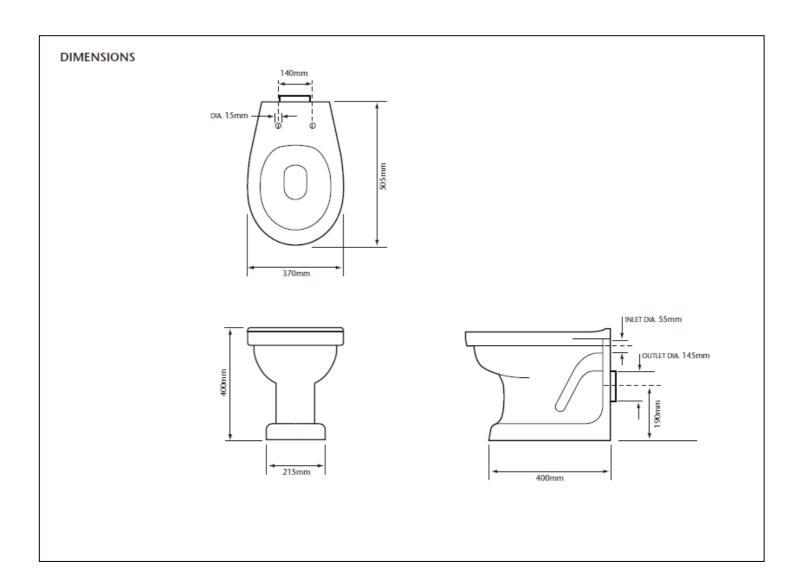

### **Belmonte**

Back-to-wall WC

## **Product**Specification

Product Code: PBWF00 (PAN)

Finish: White
Product Type: Traditional
Construction: Vitreous China