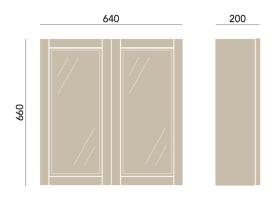

## **Product** Specification

KOA51 (Oak)

**Product Codes & Finishes:** KOY51 (Oyster)

KGR51 (Graphite)

KWA51 (White Ash)

KDG51 (Dove Grey)

Product Type: Traditional

**Dimensions for Fitting:** 660 (H) mm, 640 (W) mm, 200 (D) mm