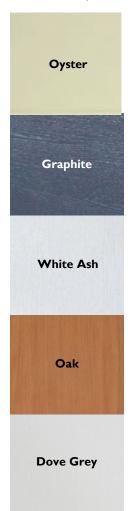

## **Product** Specification

KOA51 (Oak)

**Product Codes & Finishes:** KOY51 (Oyster)

KGR51 (Graphite)

KWA51 (White Ash)

KDG51 (Dove Grey)

Product Type: Traditional

**Dimensions for Fitting:** 660 (H) mm, 640 (W) mm, 200 (D) mm