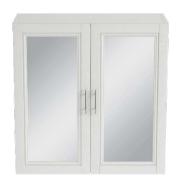

# **TECHNICAL** DATA SHEET



#### BATHROOMS

## **Caversham**

Mirror Wall Cabinet (640)

## **Product** Specification

KOA51 (Oak)

**Product Codes & Finishes:** KOY51 (Oyster)

KGR51 (Graphite)

KWA51 (White Ash)

KDG51 (Dove Grey)

Product Type: Traditional

**Dimensions for Fitting:** 660 (H) mm, 640 (W) mm, 200 (D) mm



White Ash finish pictured



#### **Additional** Information

- · Easy to clean and durable to withstand everyday use in a busy household
- · Designed to be used in conjunction with Caversham furniture
- Price includes a choice of handle
- 5 Year Guarantee



**Technical Advice:** For further information please call 0844 701 8503 or email

technical@heritagebathrooms.com.

**Guarantee:** 5 Year Guarantee covering manufacturing faults.

Heritage Bathrooms, Birch Coppice Business Park, Dordon, Tamworth, B78 ISG

Telephone: 0844 701 8501 Facsimile: 0844 701 8502

Web Site: www.heritagebathrooms.com Email: technical@heritagebathrooms.com