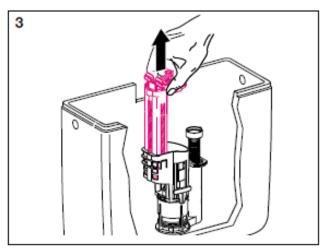

|                                              | Typ 360          | Typ 280          |                  |                 |                        |
|----------------------------------------------|------------------|------------------|------------------|-----------------|------------------------|
| Model                                        | Height H<br>(mm) | Height Y<br>(mm) | Residual w.<br>Z | Part flush<br>X | Overflow W (mm)        |
| Caprieze Close Coupled<br>Cistern 4L         | 40               | 40               | •                | Α               | 50                     |
| Sonic Cistern CC<br>inclusive Fittings 6L    | 85               | 85               | •                | 1               | 75                     |
| Dorchester Portrait<br>Cistern CC Inc 4L     | 10               | 30               | •                | Α               | 0<br>remove inner pipe |
| Granley Deco Portrait<br>Close Coupled 6L    | 45               | 33               | 1                | Α               | 50                     |
| Belmonte Cistern PB<br>Close Coupled         | 45               | 30               | -                | Α               | 50                     |
| Kharine Cistern Close<br>Coupled 6L          | 120              | 45               | •                | 4               | 120                    |
| Kharine Cistern Close<br>Coupled 4L          | 50               | 45               | -                | Α               | 50                     |
| Rhyland Portrait Cistern 6L                  | 45               | 30               | -                | Α               | 50                     |
| Dorchester Corner<br>Cistern Inc Fittings 6L | 60               | 58               | -                | В               | 65                     |
| Belmonte Corner Cistern 6L                   | 60               | 58               | -                | В               | 65                     |