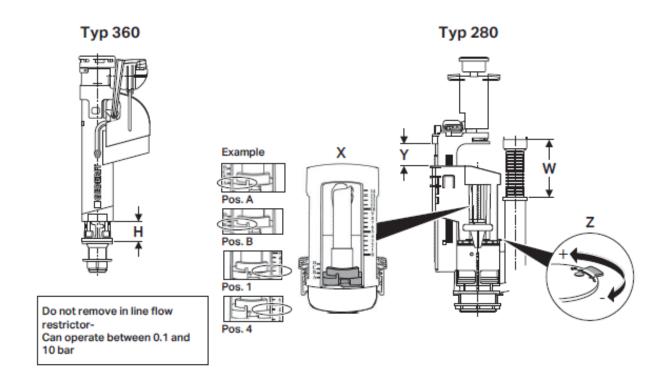

|                                              | Typ 360          | Typ 280          |                  |                 |                        |
|----------------------------------------------|------------------|------------------|------------------|-----------------|------------------------|
| Model                                        | Height H<br>(mm) | Height Y<br>(mm) | Residual w.<br>Z | Part flush<br>X | Overflow W (mm)        |
| Caprieze Close Coupled<br>Cistern 4L         | 40               | 40               | •                | Α               | 50                     |
| Sonic Cistern CC<br>inclusive Fittings 6L    | 85               | 85               | •                | 1               | 75                     |
| Dorchester Portrait<br>Cistern CC Inc 4L     | 10               | 30               | •                | Α               | 0<br>remove inner pipe |
| Granley Deco Portrait<br>Close Coupled 6L    | 45               | 33               | 1                | Α               | 50                     |
| Belmonte Cistern PB<br>Close Coupled         | 45               | 30               | -                | Α               | 50                     |
| Kharine Cistern Close<br>Coupled 6L          | 120              | 45               | •                | 4               | 120                    |
| Kharine Cistern Close<br>Coupled 4L          | 50               | 45               | -                | Α               | 50                     |
| Rhyland Portrait Cistern 6L                  | 45               | 30               | -                | Α               | 50                     |
| Dorchester Corner<br>Cistern Inc Fittings 6L | 60               | 58               | -                | В               | 65                     |
| Belmonte Corner Cistern 6L                   | 60               | 58               | -                | В               | 65                     |

## **Type 360**