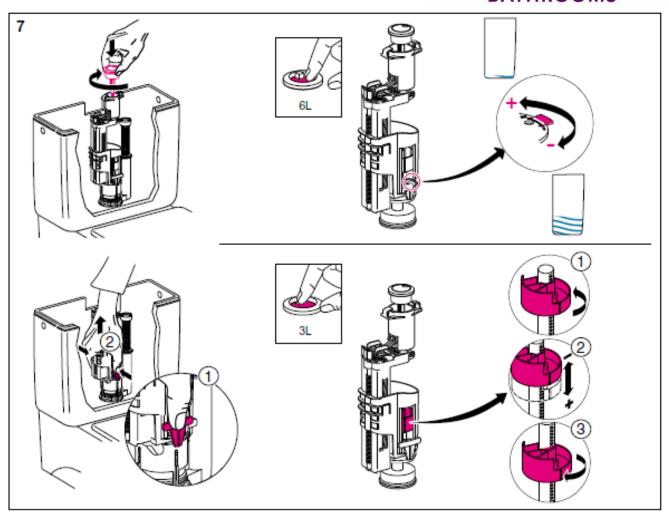

|
| Kharine Cistern Close<br>Coupled 6L          | 120              | 45               | •                | 4               | 120                    |
| Kharine Cistern Close<br>Coupled 4L          | 50               | 45               | -                | Α               | 50                     |
| Rhyland Portrait Cistern 6L                  | 45               | 30               | -                | Α               | 50                     |
| Dorchester Corner<br>Cistern Inc Fittings 6L | 60               | 58               | -                | В               | 65                     |
| Belmonte Corner Cistern 6L                   | 60               | 58               | -                | В               | 65                     |



















# HERITAGE® BATHROOMS









## **Type 360**

## HERITAGE® BATHROOMS











### Guarantee

All products are manufactured to the highest standards and a 2 year guarantee covers any defect in manufacture.

## **Contact Details**

If you require further assistance please contact Heritage Sales and Technical enquiries:

Sales: 0844 701 8501 Technical: 0844 701 8503

Email: <u>technical@heritagebathrooms.com</u>
Website: <u>www.heritagebathrooms.com</u>

Heritage Bathrooms Unit 6 Albert Road St Philips Central Bristol BS2 OXJ