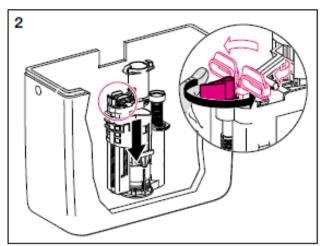

|                                              | Typ 360          | Typ 280          |                  |                 |                        |
|----------------------------------------------|------------------|------------------|------------------|-----------------|------------------------|
| Model                                        | Height H<br>(mm) | Height Y<br>(mm) | Residual w.<br>Z | Part flush<br>X | Overflow W (mm)        |
| Caprieze Close Coupled<br>Cistern 4L         | 40               | 40               | •                | Α               | 50                     |
| Sonic Cistern CC<br>inclusive Fittings 6L    | 85               | 85               | •                | 1               | 75                     |
| Dorchester Portrait<br>Cistern CC Inc 4L     | 10               | 30               | •                | Α               | 0<br>remove inner pipe |
| Granley Deco Portrait<br>Close Coupled 6L    | 45               | 33               | 1                | Α               | 50                     |
| Belmonte Cistern PB<br>Close Coupled         | 45               | 30               | -                | Α               | 50                     |
| Kharine Cistern Close<br>Coupled 6L          | 120              | 45               | •                | 4               | 120                    |
| Kharine Cistern Close<br>Coupled 4L          | 50               | 45               | -                | Α               | 50                     |
| Rhyland Portrait Cistern 6L                  | 45               | 30               | -                | Α               | 50                     |
| Dorchester Corner<br>Cistern Inc Fittings 6L | 60               | 58               | -                | В               | 65                     |
| Belmonte Corner Cistern 6L                   | 60               | 58               | -                | В               | 65                     |