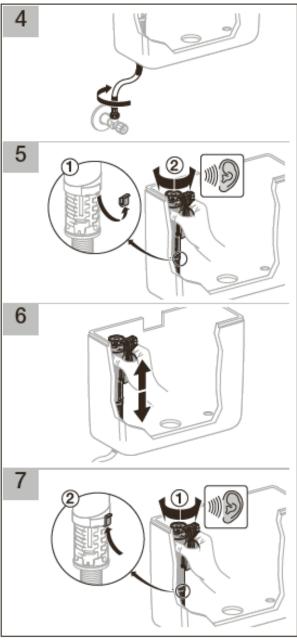

| 120              | 45               | •                | 4               | 120                    |
| Kharine Cistern Close<br>Coupled 4L          | 50               | 45               | -                | Α               | 50                     |
| Rhyland Portrait Cistern 6L                  | 45               | 30               | -                | Α               | 50                     |
| Dorchester Corner<br>Cistern Inc Fittings 6L | 60               | 58               | -                | В               | 65                     |
| Belmonte Corner Cistern 6L                   | 60               | 58               | -                | В               | 65                     |



















# HERITAGE® BATHROOMS









## **Type 360**

## HERITAGE® BATHROOMS











### Guarantee

All products are manufactured to the highest standards and a 2 year guarantee covers any defect in manufacture.

## **Contact Details**

If you require further assistance please contact Heritage Sales and Technical enquiries:

Sales: 0844 701 8501 Technical: 0844 701 8503

Email: <u>technical@heritagebathrooms.com</u>
Website: <u>www.heritagebathrooms.com</u>

Heritage Bathrooms Unit 6 Albert Road St Philips Central Bristol BS2 OXJ