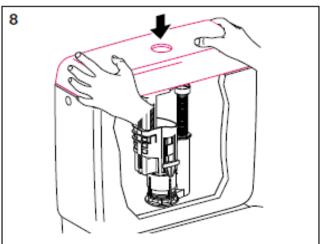

|
| Kharine Cistern Close<br>Coupled 6L          | 120              | 45               | •                | 4               | 120                    |
| Kharine Cistern Close<br>Coupled 4L          | 50               | 45               | -                | Α               | 50                     |
| Rhyland Portrait Cistern 6L                  | 45               | 30               | -                | Α               | 50                     |
| Dorchester Corner<br>Cistern Inc Fittings 6L | 60               | 58               | -                | В               | 65                     |
| Belmonte Corner Cistern 6L                   | 60               | 58               | -                | В               | 65                     |



















# HERITAGE® BATHROOMS









## **Type 360**

## HERITAGE® BATHROOMS











### Guarantee

All products are manufactured to the highest standards and a 2 year guarantee covers any defect in manufacture.

## **Contact Details**

If you require further assistance please contact Heritage Sales and Technical enquiries:

Sales: 0844 701 8501 Technical: 0844 701 8503

Email: <u>technical@heritagebathrooms.com</u>
Website: <u>www.heritagebathrooms.com</u>

Heritage Bathrooms Unit 6 Albert Road St Philips Central Bristol BS2 OXJ