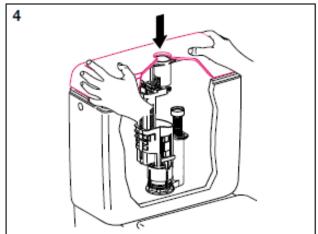

Α               | 50                     |
| Kharine Cistern Close<br>Coupled 6L          | 120              | 45               | •                | 4               | 120                    |
| Kharine Cistern Close<br>Coupled 4L          | 50               | 45               | -                | Α               | 50                     |
| Rhyland Portrait Cistern 6L                  | 45               | 30               | -                | Α               | 50                     |
| Dorchester Corner<br>Cistern Inc Fittings 6L | 60               | 58               | -                | В               | 65                     |
| Belmonte Corner Cistern 6L                   | 60               | 58               | -                | В               | 65                     |



















# HERITAGE® BATHROOMS









## **Type 360**

## HERITAGE® BATHROOMS











### Guarantee

All products are manufactured to the highest standards and a 2 year guarantee covers any defect in manufacture.

## **Contact Details**

If you require further assistance please contact Heritage Sales and Technical enquiries:

Sales: 0844 701 8501 Technical: 0844 701 8503

Email: <u>technical@heritagebathrooms.com</u>
Website: <u>www.heritagebathrooms.com</u>

Heritage Bathrooms Unit 6 Albert Road St Philips Central Bristol BS2 OXJ