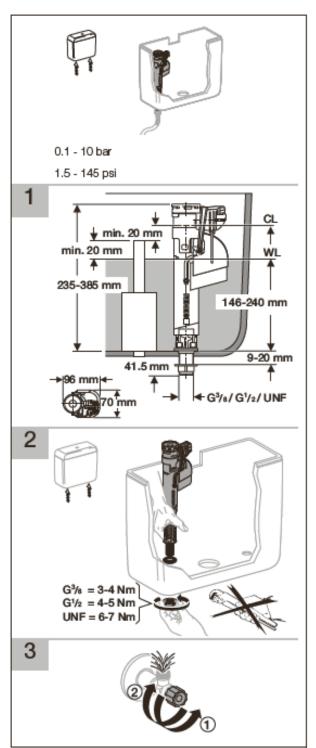

L          | 120              | 45               | •                | 4               | 120                    |
| Kharine Cistern Close<br>Coupled 4L          | 50               | 45               | -                | Α               | 50                     |
| Rhyland Portrait Cistern 6L                  | 45               | 30               | -                | Α               | 50                     |
| Dorchester Corner<br>Cistern Inc Fittings 6L | 60               | 58               | -                | В               | 65                     |
| Belmonte Corner Cistern 6L                   | 60               | 58               | -                | В               | 65                     |



















# HERITAGE® BATHROOMS









## **Type 360**

## HERITAGE® BATHROOMS











### Guarantee

All products are manufactured to the highest standards and a 2 year guarantee covers any defect in manufacture.

## **Contact Details**

If you require further assistance please contact Heritage Sales and Technical enquiries:

Sales: 0844 701 8501 Technical: 0844 701 8503

Email: <u>technical@heritagebathrooms.com</u>
Website: <u>www.heritagebathrooms.com</u>

Heritage Bathrooms Unit 6 Albert Road St Philips Central Bristol BS2 OXJ