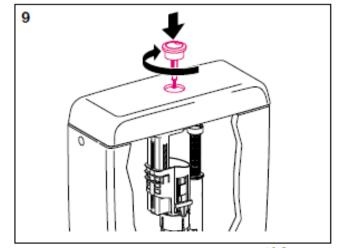

|
| Kharine Cistern Close<br>Coupled 6L          | 120              | 45               | •                | 4               | 120                    |
| Kharine Cistern Close<br>Coupled 4L          | 50               | 45               | -                | Α               | 50                     |
| Rhyland Portrait Cistern 6L                  | 45               | 30               | -                | Α               | 50                     |
| Dorchester Corner<br>Cistern Inc Fittings 6L | 60               | 58               | -                | В               | 65                     |
| Belmonte Corner Cistern 6L                   | 60               | 58               | -                | В               | 65                     |



















# HERITAGE® BATHROOMS









## **Type 360**

## HERITAGE® BATHROOMS











### Guarantee

All products are manufactured to the highest standards and a 2 year guarantee covers any defect in manufacture.

## **Contact Details**

If you require further assistance please contact Heritage Sales and Technical enquiries:

Sales: 0844 701 8501 Technical: 0844 701 8503

Email: <u>technical@heritagebathrooms.com</u>
Website: <u>www.heritagebathrooms.com</u>

Heritage Bathrooms Unit 6 Albert Road St Philips Central Bristol BS2 OXJ