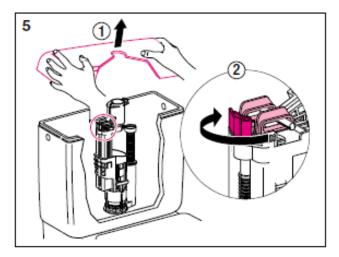

| 50                     |
| Kharine Cistern Close<br>Coupled 6L          | 120              | 45               | •                | 4               | 120                    |
| Kharine Cistern Close<br>Coupled 4L          | 50               | 45               | -                | Α               | 50                     |
| Rhyland Portrait Cistern 6L                  | 45               | 30               | -                | Α               | 50                     |
| Dorchester Corner<br>Cistern Inc Fittings 6L | 60               | 58               | -                | В               | 65                     |
| Belmonte Corner Cistern 6L                   | 60               | 58               | -                | В               | 65                     |



















# HERITAGE® BATHROOMS









## **Type 360**

## HERITAGE® BATHROOMS











### Guarantee

All products are manufactured to the highest standards and a 2 year guarantee covers any defect in manufacture.

## **Contact Details**

If you require further assistance please contact Heritage Sales and Technical enquiries:

Sales: 0844 701 8501 Technical: 0844 701 8503

Email: <u>technical@heritagebathrooms.com</u>
Website: <u>www.heritagebathrooms.com</u>

Heritage Bathrooms Unit 6 Albert Road St Philips Central Bristol BS2 OXJ