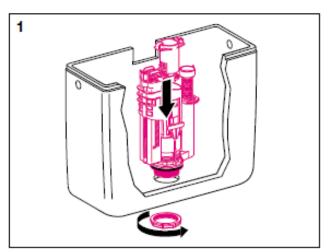

|                                              | Typ 360          | Typ 280          |                  |                 |                        |
|----------------------------------------------|------------------|------------------|------------------|-----------------|------------------------|
| Model                                        | Height H<br>(mm) | Height Y<br>(mm) | Residual w.<br>Z | Part flush<br>X | Overflow W (mm)        |
| Caprieze Close Coupled<br>Cistern 4L         | 40               | 40               | •                | Α               | 50                     |
| Sonic Cistern CC<br>inclusive Fittings 6L    | 85               | 85               | •                | 1               | 75                     |
| Dorchester Portrait<br>Cistern CC Inc 4L     | 10               | 30               | •                | Α               | 0<br>remove inner pipe |
| Granley Deco Portrait<br>Close Coupled 6L    | 45               | 33               | 1                | Α               | 50                     |
| Belmonte Cistern PB<br>Close Coupled         | 45               | 30               | -                | Α               | 50                     |
| Kharine Cistern Close<br>Coupled 6L          | 120              | 45               | •                | 4               | 120                    |
| Kharine Cistern Close<br>Coupled 4L          | 50               | 45               | -                | Α               | 50                     |
| Rhyland Portrait Cistern 6L                  | 45               | 30               | -                | Α               | 50                     |
| Dorchester Corner<br>Cistern Inc Fittings 6L | 60               | 58               | -                | В               | 65                     |
| Belmonte Corner Cistern 6L                   | 60               | 58               | -                | В               | 65                     |