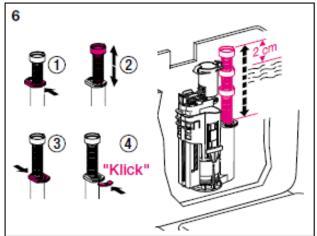

| 50                     |
| Kharine Cistern Close<br>Coupled 6L          | 120              | 45               | •                | 4               | 120                    |
| Kharine Cistern Close<br>Coupled 4L          | 50               | 45               | -                | Α               | 50                     |
| Rhyland Portrait Cistern 6L                  | 45               | 30               | -                | Α               | 50                     |
| Dorchester Corner<br>Cistern Inc Fittings 6L | 60               | 58               | -                | В               | 65                     |
| Belmonte Corner Cistern 6L                   | 60               | 58               | -                | В               | 65                     |



















# HERITAGE® BATHROOMS









## **Type 360**

## HERITAGE® BATHROOMS











### Guarantee

All products are manufactured to the highest standards and a 2 year guarantee covers any defect in manufacture.

## **Contact Details**

If you require further assistance please contact Heritage Sales and Technical enquiries:

Sales: 0844 701 8501 Technical: 0844 701 8503

Email: <u>technical@heritagebathrooms.com</u>
Website: <u>www.heritagebathrooms.com</u>

Heritage Bathrooms Unit 6 Albert Road St Philips Central Bristol BS2 OXJ