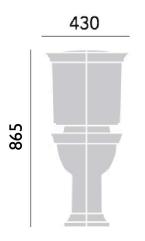

### **Product** Specification

Product Codes: PHPWC00 (Pan)

PHPW01 (Cistern)

Finish: White

Product Type: Traditional

Construction: Vitreous China

**Dimensions for Fitting:** 865 (H) mm, 430 (W) mm, 725 (D) mm 6