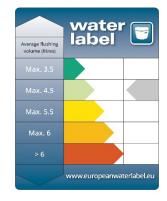

# **TECHNICAL** DATA SHEET



### **Blenheim**

## Comfort Height WC and Portrait Cistern

### **Product** Specification

Product Codes: PHPWC00 (Pan)

PHPW01 (Cistern)

Finish: White

Product Type: Traditional

Construction: Vitreous China

**Dimensions for Fitting:** 865 (H) mm, 430 (W) mm, 725 (D) mm 6

Flush Volume: Litres



#### **Additional** Information

- Lifetime Guarantee
- Standard Height WC also available (PHPW00)
- Compatible with all Heritage WC Seats
- · Fittings included with cistern
- Vitreous China Manufactured to: BS EN31

BS 1188 BS 3402





**Technical Advice:** For further information please call 0844 701 8503

or email technical@heritagebathrooms.com.

**Guarantee:** Lifetime Guarantee covering manufacturing faults.



Heritage Bathrooms, Birch Coppice Business Park, Dordon, Tamworth, B78 ISG Telephone: 0844 701 8501 Facsimile: 0844 701 8502

Web Site: <a href="www.heritagebathrooms.com">www.heritagebathrooms.com</a> Email: <a href="mailto:technical@heritagebathrooms.com">technical@heritagebathrooms.com</a>