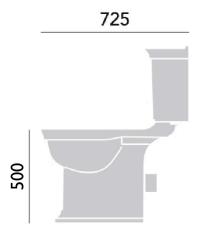

### **Product** Specification

Product Codes: PHPWC00 (Pan)

PHPW01 (Cistern)

Finish: White

Product Type: Traditional

Construction: Vitreous China

**Dimensions for Fitting:** 865 (H) mm, 430 (W) mm, 725 (D) mm 6