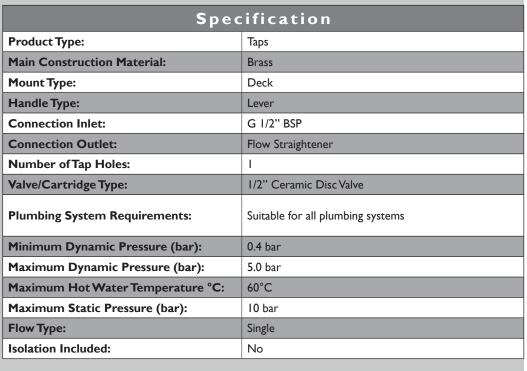

# **GLASTONBRY Tap Range** Glastonbury Basin Mixer Vintage Gold



| ) |
|---|
|   |

### Features:

- Everything you need in the box including copper tails and pop-up waste so nothing to buy separately.
- Long life 1/4 turn ceramic disc valves for added durability and smooth control.
- Featuring a subtle vintage gold finish
- 10 year parts and I year labour guarantee for peace of mind.
- Also available in other finishes.
- Co-ordinating Bathroom taps, Recess shower and Accessories available.

#### **Product Certifications:**



WRAS Certificate No: 1806066 WRAS Expiry Date: 30/06/2023



\$58.7 I/min

Additional Information:



## Dimensions (measurements in mm)





| Flow Rates (I/min)    |      |     |      |      |      |      |  |  |
|-----------------------|------|-----|------|------|------|------|--|--|
| System Pressure (bar) | 0.4  | 0.5 | I    | 2    | 3    | 5    |  |  |
| TGRG04 (mixed)        | 21.4 | 24  | 33.9 | 47.9 | 58.7 | 75.8 |  |  |

# TECHNICAL DATA SHEET