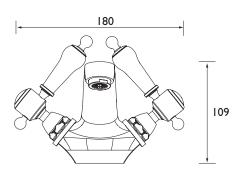

## Dimensions (measurements in mm)

| Flow Rates (I/min)    |      |     |      |      |      |      |  |  |
|-----------------------|------|-----|------|------|------|------|--|--|
| System Pressure (bar) | 0.4  | 0.5 | I    | 2    | 3    | 5    |  |  |
| TGRG04 (mixed)        | 21.4 | 24  | 33.9 | 47.9 | 58.7 | 75.8 |  |  |