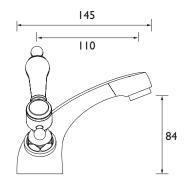

## Dimensions (measurements in mm)

| Flow Rates (I/min)    |      |     |      |      |      |      |  |  |
|-----------------------|------|-----|------|------|------|------|--|--|
| System Pressure (bar) | 0.4  | 0.5 | I    | 2    | 3    | 5    |  |  |
| TGRG04 (mixed)        | 21.4 | 24  | 33.9 | 47.9 | 58.7 | 75.8 |  |  |