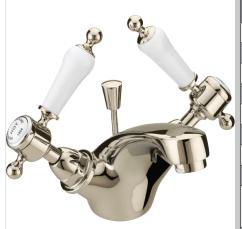

# **GLASTONBRY Tap Range** Glastonbury Basin Mixer Vintage Gold

| ) |
|---|
|   |

### Features:

- Everything you need in the box including copper tails and pop-up waste so nothing to buy separately.
- Long life 1/4 turn ceramic disc valves for added durability and smooth control.
- Featuring a subtle vintage gold finish
- 10 year parts and I year labour guarantee for peace of mind.
- Also available in other finishes.
- Co-ordinating Bathroom taps, Recess shower and Accessories available.