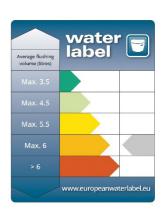

# TECHNICAL DATA SHEET



#### **Belmonte**

## Close Coupled Comfort Height WC with Portrait Cistern

### **Product** Specification

Product Code: PBWC00 (Pan)

PBW02F (Cistern)

Finish: White
Product Type: Traditional
Construction: Vitreous China

**Dimensions for Fitting:** 885 (H) mm, 365 (W) mm, 710 (D) mm

Flushing Volume: 6 litres



#### **Additional** Information

• Lifetime Guarantee

Vitreous China Manufactured to: BSEN31:1999

BS1188:1974 BS3402:1969

- · Compatible with Heritage WC seats
- · Price includes dual flow chrome push-button and fittings
- Landscape cistern also available (PBW01L)





**Technical Advice:** For further information please call 0844 701 8503

or email technical@heritagebathrooms.com.

**Guarantee:** Lifetime Guarantee covering manufacturing faults.