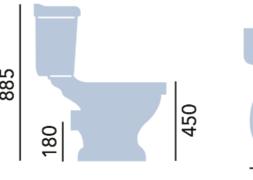

### **Product** Specification

Product Code: PBWC00 (Pan)

PBW02F (Cistern)

Finish: White
Product Type: Traditional
Construction: Vitreous China

**Dimensions for Fitting:** 885 (H) mm, 365 (W) mm, 710 (D) mm