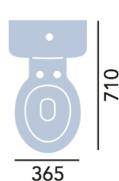

### **Product** Specification

Product Code: PBWC00 (Pan)

PBW02F (Cistern)

Finish: White
Product Type: Traditional
Construction: Vitreous China

**Dimensions for Fitting:** 885 (H) mm, 365 (W) mm, 710 (D) mm