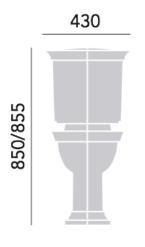

### **Product** Specification

**Product Codes:** PHPWC00 (Pan)

PHPW01 (Cistern)

Finish: White

**Product Type: Traditional Construction:** Vitreous China

**Dimensions for Fitting:** 850-855 (H) mm, 430 (W) mm, 725 (D) mm