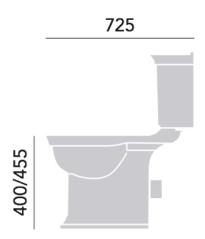

### **Product** Specification

**Product Codes:** PHPWC00 (Pan)

PHPW01 (Cistern)

Finish: White

**Product Type: Traditional Construction:** Vitreous China

**Dimensions for Fitting:** 850-855 (H) mm, 430 (W) mm, 725 (D) mm