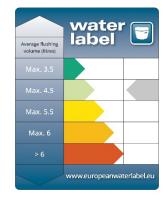

# **TECHNICAL** DATA SHEET



### **Blenheim**

## Comfort Height WC and Portrait Cistern

### **Product** Specification

**Product Codes:** PHPWC00 (Pan)

PHPW01 (Cistern)

Finish: White

**Product Type: Traditional Construction:** Vitreous China

**Dimensions for Fitting:** 850-855 (H) mm, 430 (W) mm, 725 (D) mm

Flush Volume:



#### **Additional** Information

- Lifetime Guarantee
- Standard Height WC also available (PHPW00)
- Compatible with all Heritage WC Seats
- Fittings included with cistern
- Vitreous China Manufactured to: BS EN31

**BS 1188** 

BS 3402





**Technical Advice:** For further information please call 0844 701 8503

or email technical@heritagebathrooms.com.

**Guarantee:** Lifetime Guarantee covering manufacturing faults.



Heritage Bathrooms, Birch Coppice Business Park, Dordon, Tamworth, B78 ISG Telephone: 0844 701 8501 Facsimile: 0844 701 8502

Web Site: www.heritagebathrooms.com Email: technical@heritagebathrooms.com