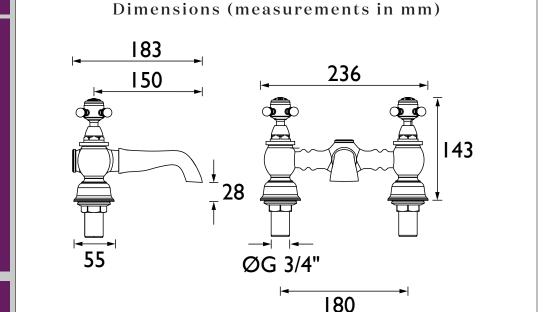

|  |  |  |  |
| Valve/Cartridge Type:             | 1/4 Turn 3/4" Ceramic Disc Valve  |  |  |  |  |
| Plumbing System Requirements:     | Suitable for all plumbing systems |  |  |  |  |
| Minimum Dynamic Pressure (bar):   | 0.2 bar                           |  |  |  |  |
| Maximum Dynamic Pressure (bar):   | 5 bar                             |  |  |  |  |
| Maximum Hot Water Temperature °C: | 60°C                              |  |  |  |  |
| Maximum Static Pressure (bar):    | 10 bar                            |  |  |  |  |
| Flow Type:                        | Single                            |  |  |  |  |
| Isolation Included:               | No                                |  |  |  |  |
|                                   |                                   |  |  |  |  |



| Flow Rates (l/min)    |      |      |      |      |      |      |  |  |  |
|-----------------------|------|------|------|------|------|------|--|--|--|
| System Pressure (bar) | 0.2  | 0.5  | 1    | 2    | 3    | 5    |  |  |  |
| THRG07 (mixed)        | 19.4 | 30.7 | 43.5 | 61.5 | 75.3 | 97.2 |  |  |  |

## **Technical Data Sheet**