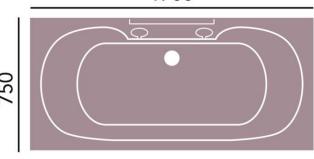

## **Product** Specification

**Product Code: BHDW00SS** 

Finish: White **Product Type:** Classic

**Construction:** Cast acrylic & designed to conform to

BS4305-1 & BS4305-5

**Dimensions for fitting:** Height: 420mm Width: 750mm Length: 1700mm

**Internal Dimensions:** Length: 1590mm Width: 570mm

Overflow to waste: 335mm 1700

Water Capacity: 205ltr