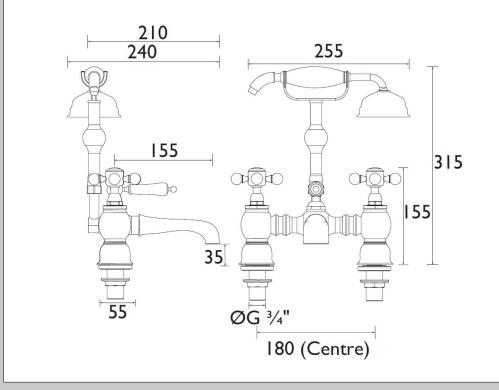

## Dimensions (measurements in mm)

| Flow Rates (I/min)          |     |      |      |      |       |    |  |  |
|-----------------------------|-----|------|------|------|-------|----|--|--|
| System Pressure (bar)       | 0.2 | 0.5  | 1    | 2    | 3     | 5  |  |  |
| Through Bath Filler (mixed) | 15  | 23.7 | 33.5 | 47.4 | 58. I | 75 |  |  |
| Through Handset (mixed)     | 3.8 | 6    | 8.5  | 12   | 14.7  | 19 |  |  |