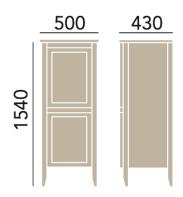

**Dimensions:** 1540 (H) mm, 500 (W) mm, 430 (D) mm

Oyster finish pictured

Oyster

Graphite

White Ash

Oak

**Dove Grey** 