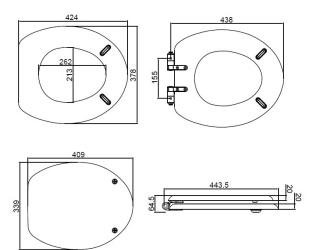

## **TECHNICAL** DATA SHEET

# **HERITAGE®**

### BATHROOMS

## Heritage

Soft Close WC Seat

## **Product** Specification

Product Codes & Finishes: Chrome Hinges

FWA101SA (White Ash)

FOA101SA (Oak)
BLK101SA (Black)
KOY101SA (Oyster)
KGR101SA (Graphite)
GW101SA (Walnut)

HWG101SA (White Gloss) KDG101SA (Dove Grey)

Product Type: Classic

**Dimensions:** 64.5 (H) mm, 339 (W) mm, 424 (D) mm



#### Additional Information

- •Easy to clean and durable to withstand everyday use in a busy household
- ·Hinges adjust and seat will fit all British Standard WCs
- ·All soft close seats have chrome finish hinges
- Available in eight colour options
- •2 Year Guarantee

**Technical Advice:** For further information please call 0844 701 8503 or email <a href="mailto:technical@heritagebathrooms.com">technical@heritagebathrooms.com</a>.

**Guarantee:** 2 Year Guarantee covering manufacturing faults.

Heritage Bathrooms, Birch Coppice Business Park, Dordon, Tamworth, B78 ISG Telephone: 0844 701 8501 Facsimile: 0844 701 8502

Telephone: 0844 701 8501 Facsimile: 0844 701 8502
Web Site: <a href="https://www.heritagebathrooms.com">www.heritagebathrooms.com</a> Email: <a href="mailto:technical@he