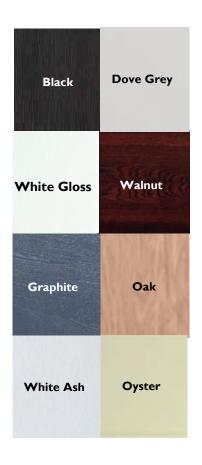

## **Product** Specification

Product Codes & Finishes: Chrome Hinges

FWA101SA (White Ash)

FOA101SA (Oak)
BLK101SA (Black)
KOY101SA (Oyster)
KGR101SA (Graphite)
GW101SA (Walnut)

HWG101SA (White Gloss) KDG101SA (Dove Grey)