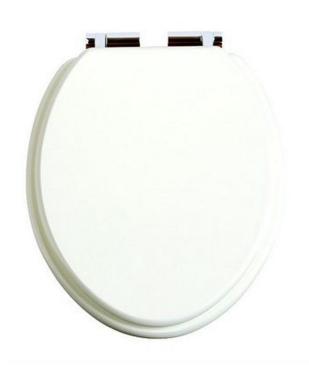

## **Product** Specification

Product Code: Finish: Product Type:

FWA101SA White Ash/Chrome (Hinges) Classic