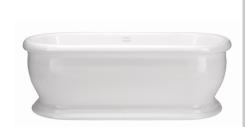

# DERRYMORE Bath Range

Derrymore Freestanding Bath

| Specification                    |                                                                     |
|----------------------------------|---------------------------------------------------------------------|
| Main Construction Material:      | Acrylic                                                             |
| Plumbing System Suitability:     | Suitable for all plumbing systems                                   |
| Finish:                          | White                                                               |
| Number of Tap Holes:             | 0                                                                   |
| Weight (kg):                     | 58                                                                  |
| Weight Including Packaging (kg): | 68                                                                  |
| Capacity (I):                    | 190                                                                 |
| Assembly Required:               | No                                                                  |
| What's Included?:                | Ix Acrylic Bath, Ix Clicker Waste, Ix Overflow, 4x Adjustable Feet. |

#### Features:

- This freestanding bath is the perfect statement additional to any style of bathroom.
- Tactile finish in European white, quality acrylic to create stand out in your bathroom
- Chrome clicker waste and overflow included
- 350mm overflow to waste