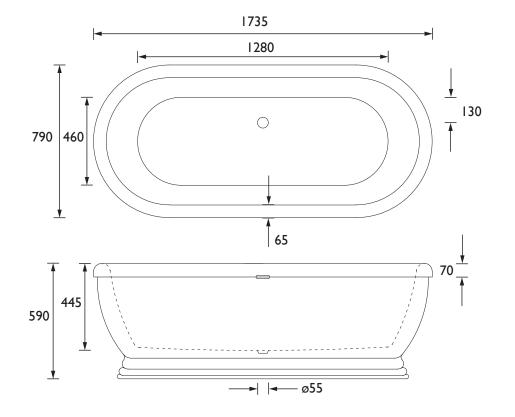

|
| Capacity (I):                    | 190                                                                 |
| Assembly Required:               | No                                                                  |
| What's Included?:                | Ix Acrylic Bath, Ix Clicker Waste, Ix Overflow, 4x Adjustable Feet. |

#### Features:

- This freestanding bath is the perfect statement additional to any style of bathroom.
- Tactile finish in European white, quality acrylic to create stand out in your bathroom
- Chrome clicker waste and overflow included
- 350mm overflow to waste

**Product Certifications:** 







Additional Information:

This Product is Shown With:

This Product Also Needs:

THC15CI - Shallow Waste Trap Chrome

### Dimensions (measurements in mm)



## **TECHNICAL DATA SHEET**