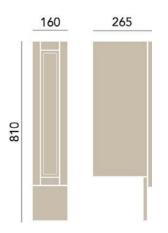

### **Product** Specification

KOA80 (Oak)

Product Codes & Finishes: KWA80 (White Ash)

KOY80 (Oyster)

KGR80 (Graphite)

KDG80 (Dove Grey)

Product Type: Traditional

**Dimensions:** 810 (H) mm, 160 (W) mm, 265 (D) mm

White Ash finish pictured