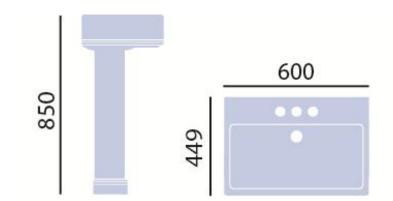

## **Product** Specification

Product Code: PWYW05 (2TH), PWYW051 (1TH),

PWYW053 (3TH), PWYW09 (Pedestal)

Finish: White Product Type: Classic

**Construction:** Vitreous China

**Dimensions for fitting:** Height: 850mm Width: 600mm Depth:449 mm