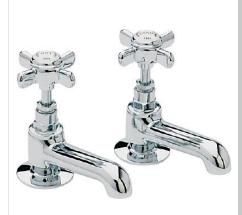

### DAWLISH Tap Range Dawlish Basin Taps Chrome

#### Features:

- Long life 1/4 turn ceramic disc valves for added durability and smooth control.
- Robust metal fixing nut to secure the tap in place reducing the risk of loosening over time.
- A hard-wearing, flawless, scratch resistant chrome finish that lasts for years. Salt spray tested to ensure added durability.
- 10 year parts and 1 year labour guarantee for peace of mind.
- Also available in other finishes.
- Co-ordinating Bathroom taps, Recess shower and Accessories available.