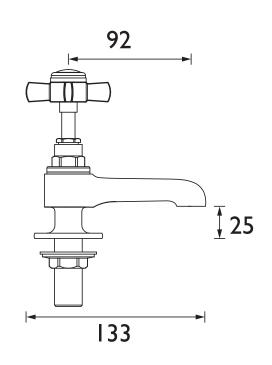

#### Dimensions (measurements in mm)

60 125

**HERITAGE**<sup>®</sup>

BATHROOMS

D17

| Flow Rates (I/min)    |     |      |      |      |      |      |  |
|-----------------------|-----|------|------|------|------|------|--|
| System Pressure (bar) | 0.1 | 0.5  | I    | 2    | 3    | 5    |  |
| TDCC00 (Cold)         | 4.4 | 11.9 | 17.1 | 24.6 | 30.1 | 38.1 |  |
| TDCC00 (Hot)          | 4.4 | 11.9 | 17.1 | 24.6 | 30.1 | 38.1 |  |