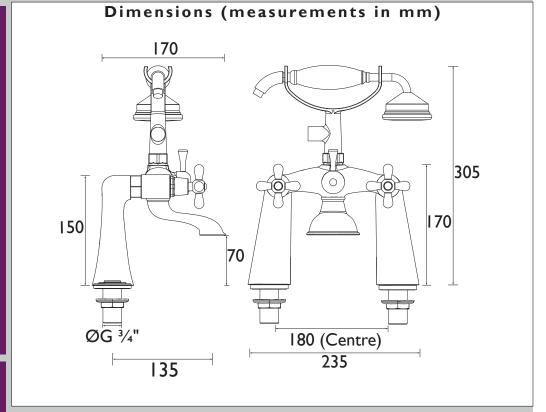

| Specification                     |                                   |  |  |  |  |
|-----------------------------------|-----------------------------------|--|--|--|--|
| Product Type:                     | Bathroom Taps                     |  |  |  |  |
| Main Construction Material:       | Brass                             |  |  |  |  |
| Mount Type:                       | Deck                              |  |  |  |  |
| Handle Type:                      | Crosshead                         |  |  |  |  |
| Connection Inlet:                 | G 3/4" BSP                        |  |  |  |  |
| Connection Outlet:                | Open                              |  |  |  |  |
| Number of Tap Holes:              | 2                                 |  |  |  |  |
| Valve/Cartridge Type:             | G1/2" Standard Valve              |  |  |  |  |
| Plumbing System Requirements:     | Suitable for all plumbing systems |  |  |  |  |
| Minimum Dynamic Pressure (bar):   | 0.2 bar                           |  |  |  |  |
| Maximum Dynamic Pressure (bar):   | 5.0 bar                           |  |  |  |  |
| Maximum Hot Water Temperature °C: | 60°C                              |  |  |  |  |
| Maximum Static Pressure (bar):    | I0 bar                            |  |  |  |  |
| Flow Type:                        | Single                            |  |  |  |  |
| Isolation Included:               | No                                |  |  |  |  |
|                                   |                                   |  |  |  |  |