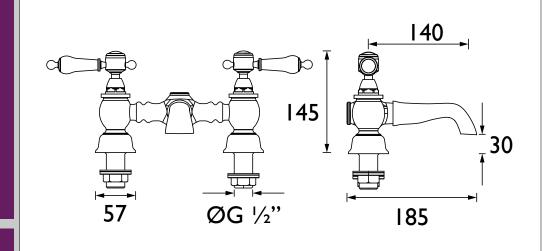

### **Additional Information:**

| Dimensions ( | measurements | in mm) |
|--------------|--------------|--------|
|--------------|--------------|--------|

No

5 bar

60°C

10 bar

Single

| Flow Rates (l/min)    |     |     |      |       |       |       |  |  |  |
|-----------------------|-----|-----|------|-------|-------|-------|--|--|--|
| System Pressure (bar) | 0.1 | 0.5 | 1    | 2     | 3     | 5     |  |  |  |
| TGRC07 (mixed)        | 29  | 65  | 91.9 | 129.9 | 159.1 | 205.4 |  |  |  |