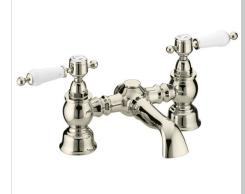

### GLASTONBRY Tap Range Glastonbury Bath Filler Vintage Gold

#### **Features:**

- Long life 1/4 turn ceramic disc valves for added durability and smooth control.
- Robust metal fixing nut to secure the tap in place reducing the risk of loosening over time.
- Featuring a subtle vintage gold finish.
- 10 year parts and 1 year labour guarantee for peace of mind.
- Also available in other finishes.