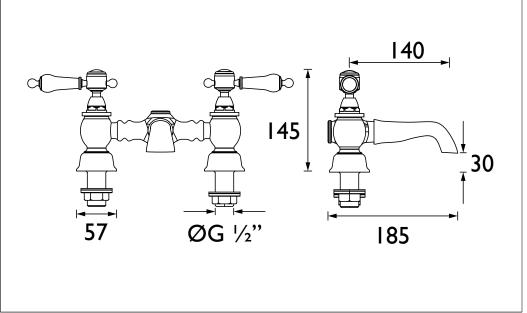

#### Dimensions (measurements in mm)

**HERITAGE**<sup>®</sup>

BATHROOMS

| Flow Rates (l/min)    |     |     |      |       |       |       |  |
|-----------------------|-----|-----|------|-------|-------|-------|--|
| System Pressure (bar) | 0.1 | 0.5 | 1    | 2     | 3     | 5     |  |
| TGRG07 (mixed)        | 29  | 65  | 91.9 | 129.9 | 159.1 | 205.4 |  |