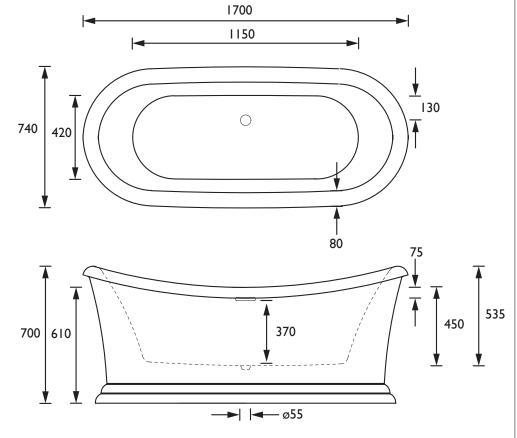

#### This Product Also Needs:

THC15CI - Shallow Waste Trap Chrome

Dimensions (measurements in mm)