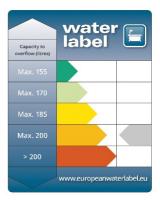

Weight: 65Kg

Overflow to Waste: 370mm

Water Capacity: 190 litres

## **Additional** Information

- Lifetime Guarantee
- Water Capacity 190 Litres
- · Use with freestanding bath taps only
- · Chrome clicker waste & overflow included

**Technical Advice:** For further information please call 0844 701 8503 or email