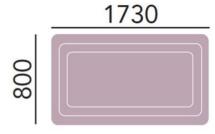

## **Product** Specification

Product Code: BHAFSW00
Finish: White

**Product Type:** Contemporary

Construction: Cast Acrylic & designed to

conform to BS4305-I & BS4305-2

Dimensions for Fitting: 1730 (L) mm, 800 (W) mm, 580 (H) mm