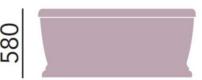

## **Product** Specification

Product Code: BHAFSW00
Finish: White

**Product Type:** Contemporary

Construction: Cast Acrylic & designed to

conform to BS4305-I & BS4305-2

Dimensions for Fitting: 1730 (L) mm, 800 (W) mm, 580 (H) mm