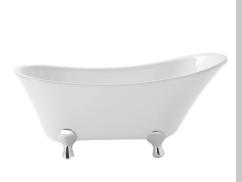

# GRANTHAM Bath Range Grantham Acrylic Slipper Bath Freestanding

| fication                                       |
|------------------------------------------------|
| Acrylic                                        |
| Suitable for all plumbing systems              |
| White                                          |
| 0                                              |
| N/A                                            |
| 40.4                                           |
| 40.74                                          |
| 165                                            |
| No                                             |
| 1x Acrylic Bath, 1x Clicker Waste, 1x Overflow |
|                                                |
|                                                |
|                                                |

#### Features:

- This freestanding bath is the perfect statement additional to any style of bathroom.
- Tactile finish in European white, quality acrylic to create stand out in your bathroom
- · Chrome clicker waste included