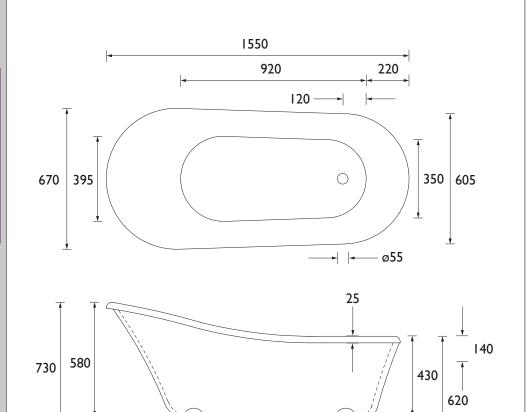

|
| 165                                            |
| No                                             |
| 1x Acrylic Bath, 1x Clicker Waste, 1x Overflow |
|                                                |
|                                                |
|                                                |

#### Features:

- This freestanding bath is the perfect statement additional to any style of bathroom.
- Tactile finish in European white, quality acrylic to create stand out in your bathroom
- · Chrome clicker waste included

#### Product Certifications:







#### **Additional Information:**

This Product is Shown With:

BFGRC: Grantham Bath Feet Chrome

This Product Also Needs:

BFGRC: Grantham Bath Feet Chrome

### Dimensions (measurements in mm)



## **Technical Data Sheet**