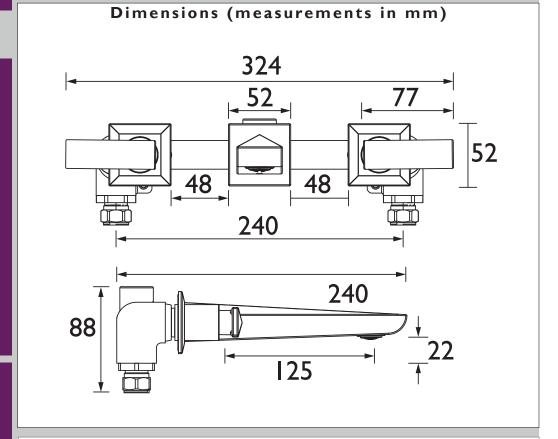

## HEMSBY Tap Range Hemsby 3 Hole Wall Mounted Basin Mixer

| Specification                     |                                   |  |  |  |
|-----------------------------------|-----------------------------------|--|--|--|
| Product Type:                     | Basin filler                      |  |  |  |
| Main Construction Material:       | Brass                             |  |  |  |
| Mount Type:                       | Wall                              |  |  |  |
| Handle Type:                      | Lever                             |  |  |  |
| Connection Inlet:                 | 15mm compression                  |  |  |  |
| Connection Outlet:                | Open                              |  |  |  |
| Number of Tap Holes:              | 3                                 |  |  |  |
| Valve/Cartridge Type:             | Manual                            |  |  |  |
| Plumbing System Requirements:     | Suitable for all plumbing systems |  |  |  |
| Minimum Dynamic Pressure (bar):   | 0.2 bar                           |  |  |  |
| Maximum Dynamic Pressure (bar):   | 5 bar                             |  |  |  |
| Maximum Hot Water Temperature °C: | 60°C                              |  |  |  |
| Maximum Static Pressure (bar):    | I0 bar                            |  |  |  |
| Flow Type:                        | Single                            |  |  |  |
| Isolation Included:               | No                                |  |  |  |