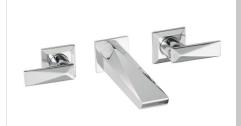

## HEMSBY Tap Range Hemsby 3 Hole Wall Mounted Basin Mixer

| Specification                     |                                   |  |  |  |
|-----------------------------------|-----------------------------------|--|--|--|
| Product Type:                     | Basin filler                      |  |  |  |
| Main Construction Material:       | Brass                             |  |  |  |
| Mount Type:                       | Wall                              |  |  |  |
| Handle Type:                      | Lever                             |  |  |  |
| Connection Inlet:                 | 15mm compression                  |  |  |  |
| Connection Outlet:                | Open                              |  |  |  |
| Number of Tap Holes:              | 3                                 |  |  |  |
| Valve/Cartridge Type:             | Manual                            |  |  |  |
| Plumbing System Requirements:     | Suitable for all plumbing systems |  |  |  |
| Minimum Dynamic Pressure (bar):   | 0.2 bar                           |  |  |  |
| Maximum Dynamic Pressure (bar):   | 5 bar                             |  |  |  |
| Maximum Hot Water Temperature °C: | 60°C                              |  |  |  |
| Maximum Static Pressure (bar):    | I0 bar                            |  |  |  |
| Flow Type:                        | Single                            |  |  |  |
| Isolation Included:               | No                                |  |  |  |

## Features:

- Compatible with low pressure water systems, optimised for UK market
- Quarter turn ceramic discs for smooth operation and added durability
- Available in a selection of finishes