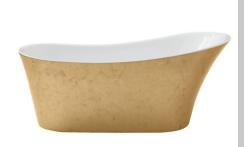

# HOLYWELL Bath Range Holywell Freestanding Acrylic Bath Gold Effect

| Specification                    |                                                                 |
|----------------------------------|-----------------------------------------------------------------|
| Main Construction Material:      | Acrylic                                                         |
| Plumbing System Suitability:     | Suitable for all plumbing systems                               |
| Finish:                          | Antique Gold Finish                                             |
| Number of Tap Holes:             | 0                                                               |
| Inlet Centres (mm):              | N/A                                                             |
| Weight (kg):                     | 52.5                                                            |
| Weight Including Packaging (kg): | 66.4                                                            |
| Capacity (l):                    | 160                                                             |
| Assembly Required:               | No                                                              |
| What's Included?:                | 1x Acrylic Bath, 1x Clicker Waste, 1x Overflow.<br>4x Bath Feet |

#### Features:

- This freestanding bath is the perfect statement additional to any style of bathroom.
- On-trend metallic effect finish
- Popular slipper bath shape
- Clicker waste & integral overflow