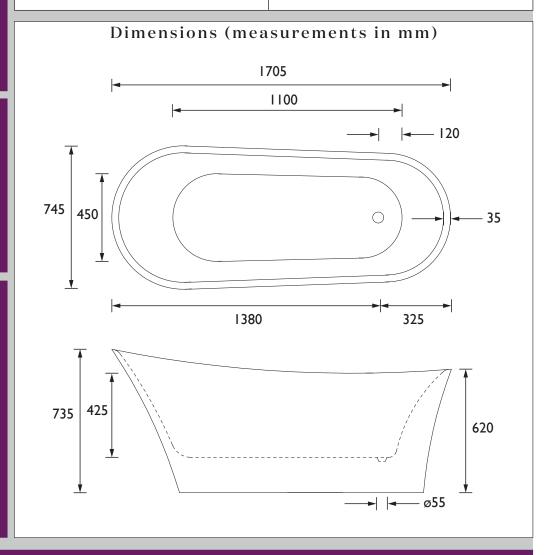

2.5                                                            |
| Weight Including Packaging (kg): | 66.4                                                            |
| Capacity (l):                    | 160                                                             |
| Assembly Required:               | No                                                              |
| What's Included?:                | 1x Acrylic Bath, 1x Clicker Waste, 1x Overflow.<br>4x Bath Feet |

#### Features:

- This freestanding bath is the perfect statement additional to any style of bathroom.
- On-trend metallic effect finish
- Popular slipper bath shape
- Clicker waste & integral overflow

### **Product Certifications:**







Additional Information:

This Product is Shown With:

This Product Also Needs:



## **Technical Data Sheet**