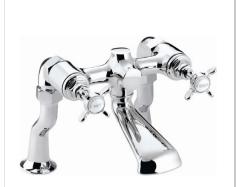

## DAWLISH Tap Range Dawlish Bath Filler Chrome

| Features: |
|-----------|
|-----------|

- Long life 1/4 turn ceramic disc valves for added durability and smooth control.
- Robust metal fixing nut to secure the tap in place reducing the risk of loosening over time.
- A hard-wearing, flawless, scratch resistant chrome finish that lasts for years. Salt spray tested to ensure added durability.
- 10 year parts and 1 year labour guarantee for peace of mind.
- Also available in other finishes.