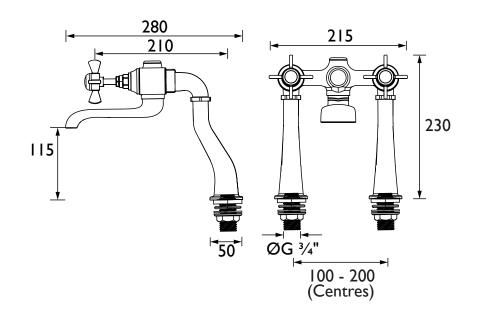

## Dimensions (measurements in mm)

| Flow Rates (l/min)    |      |      |      |       |       |       |  |  |
|-----------------------|------|------|------|-------|-------|-------|--|--|
| System Pressure (bar) | 0.2  | 0.5  | 1    | 2     | 3     | 5     |  |  |
| TDCC072 (mixed)       | 28.8 | 63.8 | 90.3 | 127.7 | 156.4 | 201.9 |  |  |