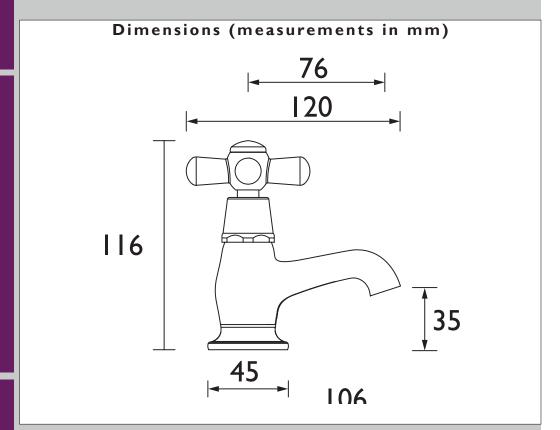

| Specification                     |                                   |  |  |  |
|-----------------------------------|-----------------------------------|--|--|--|
| Product Type:                     | Bathroom Tap                      |  |  |  |
| Main Construction Material:       | Brass                             |  |  |  |
| Mount Type:                       | Deck Mounted                      |  |  |  |
| Handle Type:                      | Crosshead Handles                 |  |  |  |
| Connection Inlet:                 | G 1/2" BSP                        |  |  |  |
| Connection Outlet:                | Open                              |  |  |  |
| Number of Tap Holes:              | 2                                 |  |  |  |
| Valve/Cartridge Type:             | I/2" Standard Valves              |  |  |  |
| Plumbing System Requirements:     | Suitable for all plumbing systems |  |  |  |
| Minimum Dynamic Pressure (bar):   | 0.2 bar                           |  |  |  |
| Maximum Dynamic Pressure (bar):   | 5.0 bar                           |  |  |  |
| Maximum Hot Water Temperature °C: | 60°C                              |  |  |  |
| Maximum Static Pressure (bar):    | I0 bar                            |  |  |  |
| Isolation Included:               | No                                |  |  |  |