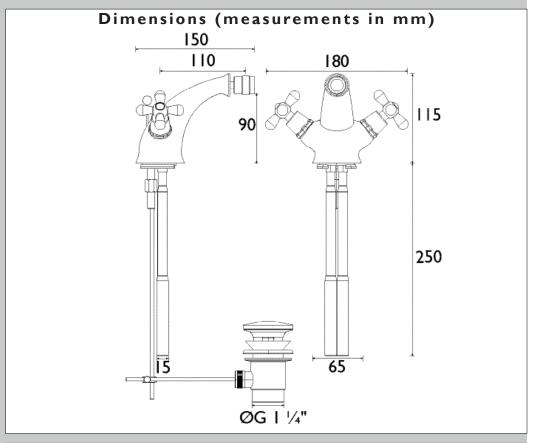

| Specification                     |                                   |  |  |  |
|-----------------------------------|-----------------------------------|--|--|--|
| Product Type:                     | Bidet mixer                       |  |  |  |
| Main Construction Material:       | Brass                             |  |  |  |
| Mount Type:                       | Deck                              |  |  |  |
| Handle Type:                      | Lever                             |  |  |  |
| Connection Inlet:                 | MI2 x I5mm tail pipes             |  |  |  |
| Connection Outlet:                | Open                              |  |  |  |
| Number of Tap Holes:              | 1                                 |  |  |  |
| Valve/Cartridge Type:             | Manual                            |  |  |  |
| Plumbing System Requirements:     | Suitable for all plumbing systems |  |  |  |
| Minimum Dynamic Pressure (bar):   | 0.2 bar                           |  |  |  |
| Maximum Dynamic Pressure (bar):   | 5 bar                             |  |  |  |
| Maximum Hot Water Temperature °C: | 60°C                              |  |  |  |
| Maximum Static Pressure (bar):    | IO bar                            |  |  |  |
| Flow Type:                        | Single                            |  |  |  |
| Isolation Included:               | No                                |  |  |  |