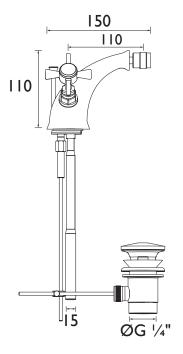

### Dimensions (measurements in mm)

| Flow Rates (I/min)    |     |      |      |       |      |      |      |  |  |  |
|-----------------------|-----|------|------|-------|------|------|------|--|--|--|
| System Pressure (bar) | 0.1 | 0.2  | 0.5  | 1     | 2    | 3    | 5    |  |  |  |
| TDCG05                | 5.1 | 7.12 | 11.3 | 16.26 | 22.9 | 27.6 | 36.3 |  |  |  |