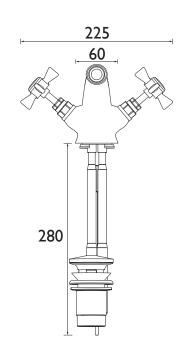

### Dimensions (measurements in mm)

| Flow Rates (I/min)    |     |      |      |       |      |      |      |  |  |  |
|-----------------------|-----|------|------|-------|------|------|------|--|--|--|
| System Pressure (bar) | 0.1 | 0.2  | 0.5  | 1     | 2    | 3    | 5    |  |  |  |
| TDCG05                | 5.1 | 7.12 | 11.3 | 16.26 | 22.9 | 27.6 | 36.3 |  |  |  |