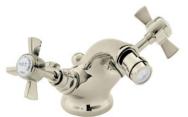

# DAWLISH Tap Range Dawlish Bidet Mixer Vintage Gold

| _   |
|-----|
| Со  |
| Νu  |
| Val |
| Plu |
| Wo  |
|     |

#### Features:

- Available in Chrome, Rose Gold and Vintage Gold
- Supplied with pop-up waste
- Compatible with low pressure water systems, optimised for UK market
- Quarter turn ceramic discs for smooth operation and added durability