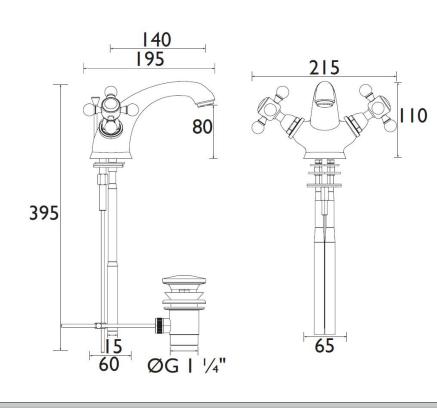

### Dimensions (measurements in mm)

| Flow Rates (I/min)    |      |      |      |      |      |      |  |  |
|-----------------------|------|------|------|------|------|------|--|--|
| System Pressure (bar) | 0.4  | 0.5  | 1    | 2    | 3    | 5    |  |  |
| THRC04 (mixed)        | 16.3 | 18.2 | 25.8 | 36.5 | 44.7 | 57.7 |  |  |