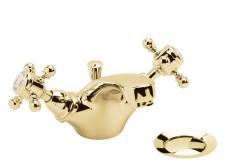

## HARTLEBURY Tap Range Hartlebury I Taphole Basin Mixer Gold

| Product Type:                     | Bathroom Taps                     |  |  |  |
|-----------------------------------|-----------------------------------|--|--|--|
| Main Construction Material:       | Brass                             |  |  |  |
| Mount Type:                       | Deck                              |  |  |  |
| Handle Type:                      | Crosshead                         |  |  |  |
| Connection Inlet:                 | G I/2" BSP                        |  |  |  |
| Connection Outlet:                | Flow Straightener                 |  |  |  |
| Number of Tap Holes:              | 1                                 |  |  |  |
| Valve/Cartridge Type:             | 1/2" Ceramic Disc Valve 1/4 Turn  |  |  |  |
| Plumbing System Requirements:     | Suitable for all plumbing systems |  |  |  |
| Minimum Dynamic Pressure (bar):   | 0.4 bar                           |  |  |  |
| Maximum Dynamic Pressure (bar):   | 5.0 bar                           |  |  |  |
| Maximum Hot Water Temperature °C: | 60°C                              |  |  |  |
| Maximum Static Pressure (bar):    | 10 bar                            |  |  |  |
| Flow Type:                        | Single                            |  |  |  |
|                                   |                                   |  |  |  |

#### Features:

- Everything you need in the box including copper tails and pop-up waste so nothing to buy separately.
- Long life 1/4 turn ceramic disc valves for added durability and smooth control.

**Isolation Included:** 

- Featuring a subtle vintage gold finish
- 10 year parts and I year labour guarantee for peace of mind.
- Also available in other finishes.
- Co-ordinating Bathroom taps, Recess shower and Accessories available.