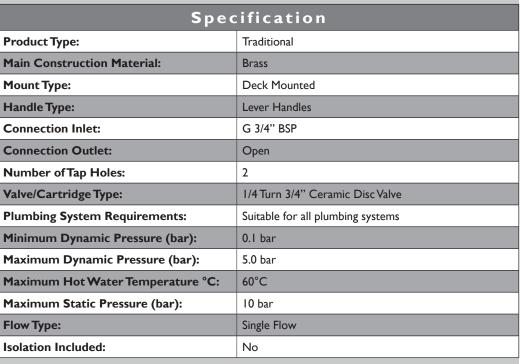

## **Product Certifications:**

WRAS Cert. Number: 1806068 WRAS Expiry Date: 30/06/2023

**139.4l/min** 

## Dimensions (measurements in mm)

| Flow Rates (I/min)    |      |      |      |      |      |      |  |  |  |
|-----------------------|------|------|------|------|------|------|--|--|--|
| System Pressure (bar) | 0.1  | 0.5  | 1    | 2    | 3    | 5    |  |  |  |
| TGRC01 (Cold)         | 12.8 | 28.3 | 40.2 | 56.9 | 69.6 | 89.9 |  |  |  |
| TGRC01 (Hot)          | 12.8 | 28.4 | 40.3 | 57   | 69.8 | 90.1 |  |  |  |