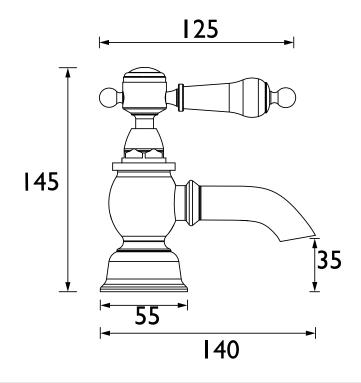

## Dimensions (measurements in mm)

| Flow Rates (I/min)    |      |      |      |      |      |      |  |  |  |
|-----------------------|------|------|------|------|------|------|--|--|--|
| System Pressure (bar) | 0.1  | 0.5  | 1    | 2    | 3    | 5    |  |  |  |
| TGRC01 (Cold)         | 12.8 | 28.3 | 40.2 | 56.9 | 69.6 | 89.9 |  |  |  |
| TGRC01 (Hot)          | 12.8 | 28.4 | 40.3 | 57   | 69.8 | 90.1 |  |  |  |