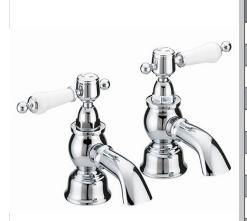

# **GLASTONBURY Tap Range**

Glastonbury Bath Taps Chrome

| F | ea | itu | ıre | es: |
|---|----|-----|-----|-----|
|   | _  |     |     | -   |

- Compatible with low pressure water systems, optimised for UK market
- Quarter turn ceramic discs for smooth operation and added durability
- Lever handles
- Available in a selection of finishes