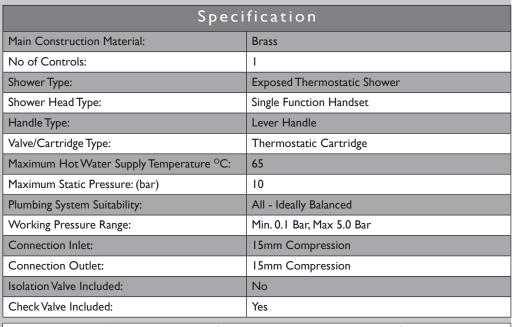

### Features:

- Optimised for UK market, designed to work at pressure range of 0.1 - 5.0 bar
- Thermostatic temperature control and automatic stop prevent surges of hot or cold water
- Eco-friendly to save as much water as possible
- Adjustable inlet centres, allowing you to use existing pipework with centres measuring anything between 110mm and 155mm
- · Petite handset
- Exposed