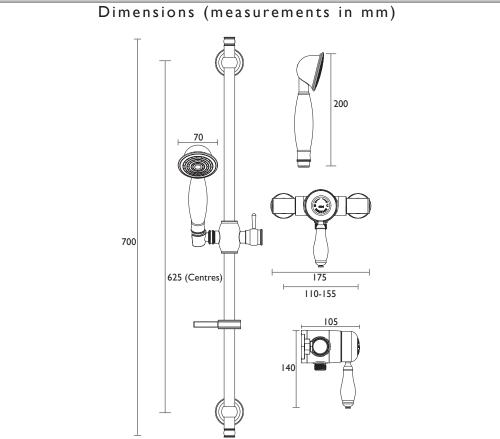

### Features:

- Optimised for UK market, designed to work at pressure range of 0.1 - 5.0 bar
- Thermostatic temperature control and automatic stop prevent surges of hot or cold water
- Eco-friendly to save as much water as possible
- Adjustable inlet centres, allowing you to use existing pipework with centres measuring anything between 110mm and 155mm
- · Petite handset
- Exposed